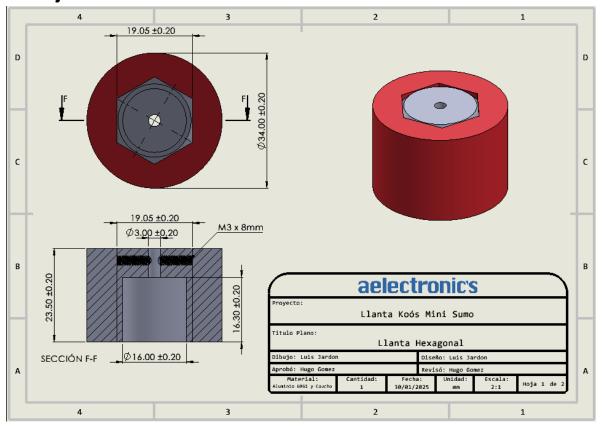

# aelectronic's \_\_\_\_



## Llanta Koós Minisumo







### 1. Descripción

Llantas diseñadas para usarse en robot de competencia, tiene un excelente agarre en las superficies planas y cuenta con un rin maquinado en aluminio 6061 de alta resistencia al desgaste continuo.



Ilustración 1.- Llanta Koós Mini sumo

### 2. Características

- Agarre en superficies planas.
- Durabilidad media al desgaste

## 3. Especificaciones Técnicas

| Material Rin    | Aluminio 6061  |
|-----------------|----------------|
| Material Llanta | Caucho         |
| Dimensiones     | 23.5mm x Ø34mm |
| Peso            | 25g.           |

Tabla 1.- Especificaciones Técnicas

# aelectronics



### 4. Hoja de Datos



Ilustración 2.- Hoja de Datos

#### **VENDIDO POR:**

Grupo Aelectronics de México S.A. de C.V. Blvr. José María Pino Suárez 208, Barrio de Sta. Clara

C.P. 50090 Toluca de Lerdo, Méx.

TEL: 722 167 0792