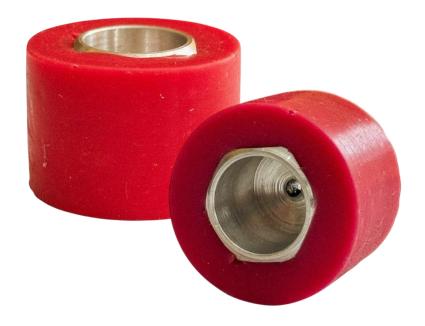

### 1. Descripción

Llantas diseñadas para usarse en robot de competencia, tiene un excelente agarre en las superficies planas y cuenta con un rin maquinado en aluminio 6061 de alta resistencia al desgaste continuo.

Ilustración 1.- Llanta Koós Mini sumo