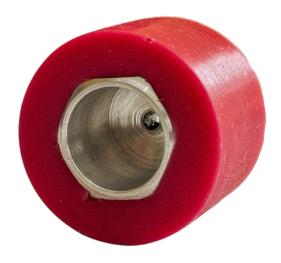

# aelectronic's \_\_\_\_



## Llanta Koós Minisumo







### 1. Descripción

Llantas diseñadas para usarse en robot de competencia, tiene un excelente agarre en las superficies planas y cuenta con un rin maquinado en aluminio 6061 de alta resistencia al desgaste continuo.



Ilustración 1.- Llanta Koós Mini sumo

### 2. Características

- Agarre en superficies planas.
- Durabilidad media al desgaste

## 3. Especificaciones Técnicas

| Material Rin    | Aluminio 6061  |
|-----------------|----------------|
| Material Llanta | Caucho         |
| Dimensiones     | 23.5mm x Ø34mm |
| Peso            | 25g.           |

Tabla 1.- Especificaciones Técnicas

# aelectronics



### 4. Hoja de Datos



Ilustración 2.- Hoja de Datos

#### **VENDIDO POR:**

Grupo Aelectronics de México S.A. de C.V. Blvr. José María Pino Suárez 208, Barrio de Sta. Clara

C.P. 50090 Toluca de Lerdo, Méx.

TEL: 722 167 0792